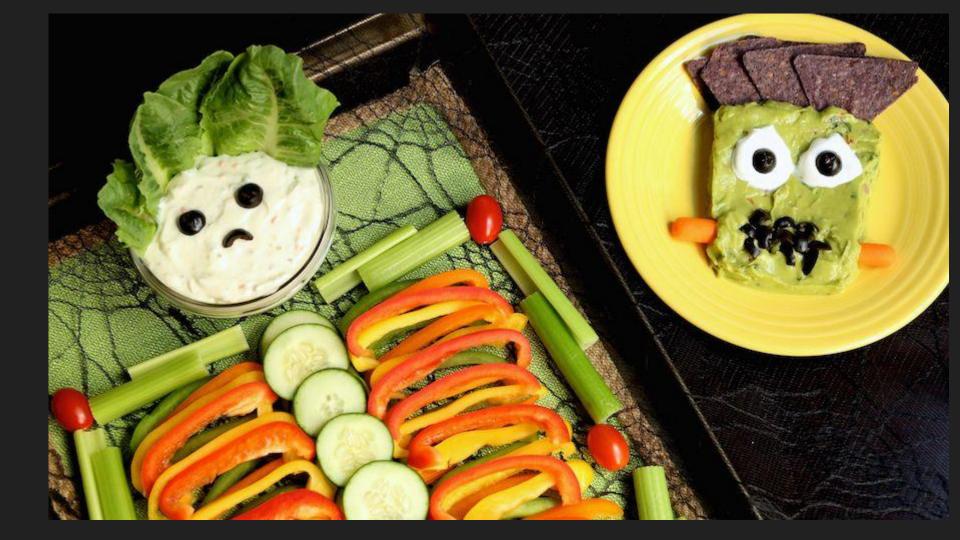

And while more time consuming, actually making your food itself thematic can be a real attention getter.

Now think about your theme . . . Think about your food . . . And bring them together!