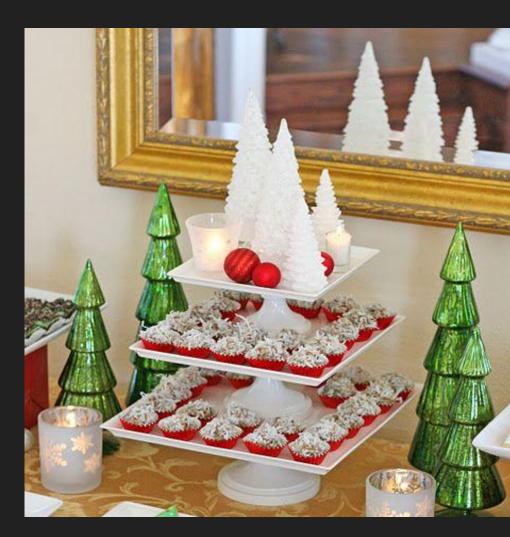

#### By selecting themed:

- serving dishes
- garnishes
- decorations

you can bring your theme to the table with just a little creativity.

When you look at how you have plated, garnished and decorated your food - it should reflect the theme.

#### Serving plates, bowls, trays are a good start

There are lots of themed platters