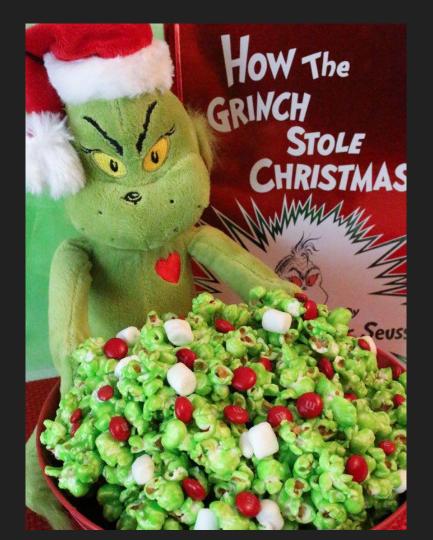

And while more time consuming, actually making your food itself thematic can be a real attention getter.

Now think about your theme . . . Think about your food . . . And bring them together!