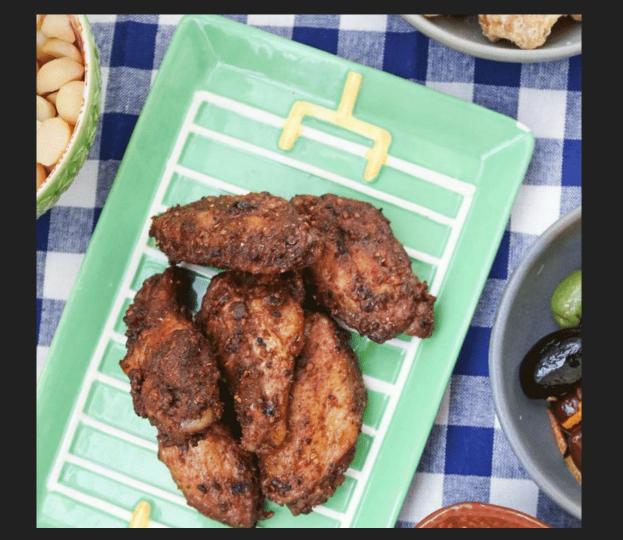

Take your basic dish from this -

#### By selecting themed:

- serving dishes
- garnishes
- decorations

you can bring your theme to the table with just a little creativity.

When you look at how you have plated, garnished and decorated your food - it should reflect the theme.

#### Serving plates, bowls, trays are a good start

There are lots of themed platters