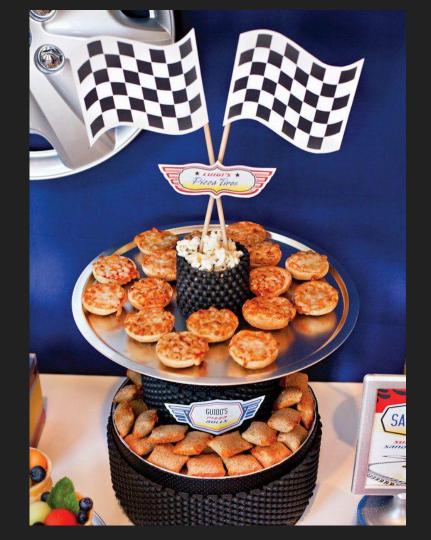

#### Serving plates, bowls, trays are a good start

There are lots of themed platters

#### Think of different ways to place your food on the plate