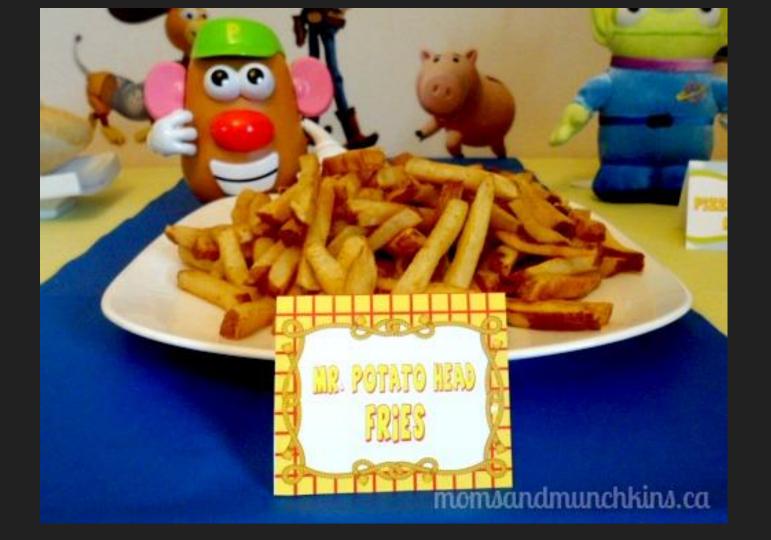

#### You can serve your food in all kinds of containers

Adding props or decorative items to your plate is an easy way to get your theme across

The decorations can be edible too

Flags, small signs or decorative picks are easy

And while more time consuming, actually making your food itself thematic can be a real attention getter.

Now think about your theme . . . Think about your food . . . And bring them together!