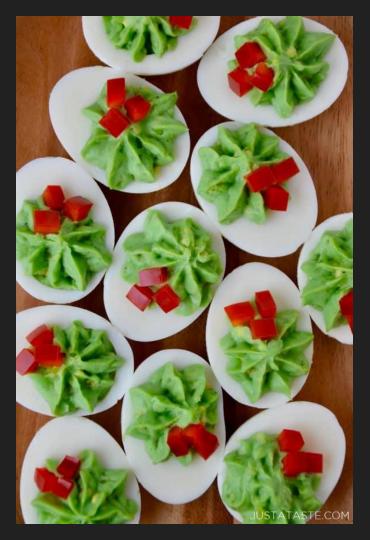

And while more time consuming, actually making your food itself thematic can be a real attention getter.

Now think about your theme . . . Think about your food . . . And bring them together!