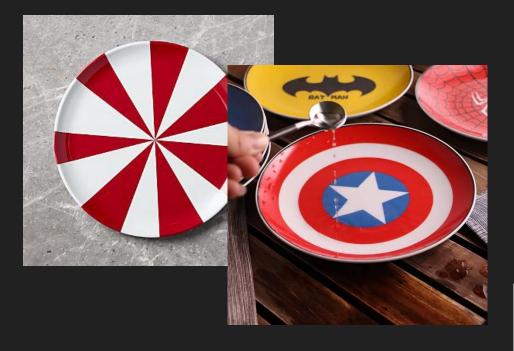

Take your basic dish from this -

#### Serving plates, bowls, trays are a good start

There are lots of themed platters