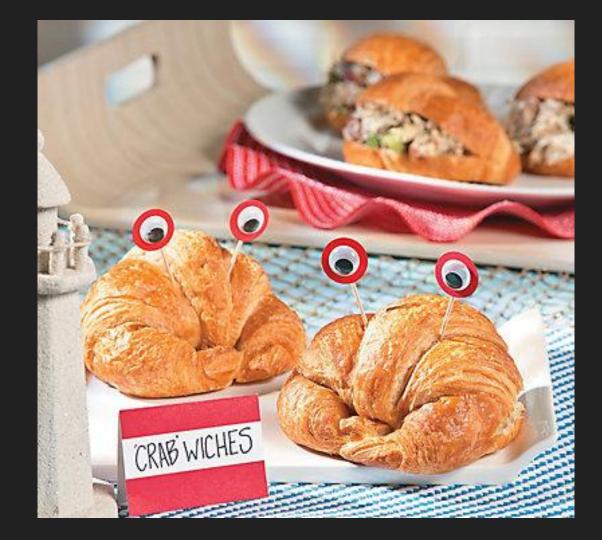

#### You can serve your food in all kinds of containers

Adding props or decorative items to your plate is an easy way to get your theme across

The decorations can be edible too

Flags, small signs or decorative picks are easy