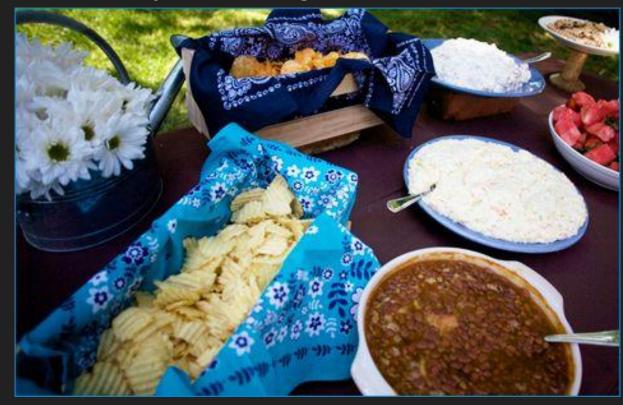

#### Serving plates, bowls, trays are a good start

There are lots of themed platters

#### Think of different ways to place your food on the plate

#### Maybe you don't even NEED a plate

#### You can serve your food in all kinds of containers

Adding props or decorative items to your plate is an easy way to get your theme across

The decorations can be edible too

Flags, small signs or decorative picks are easy