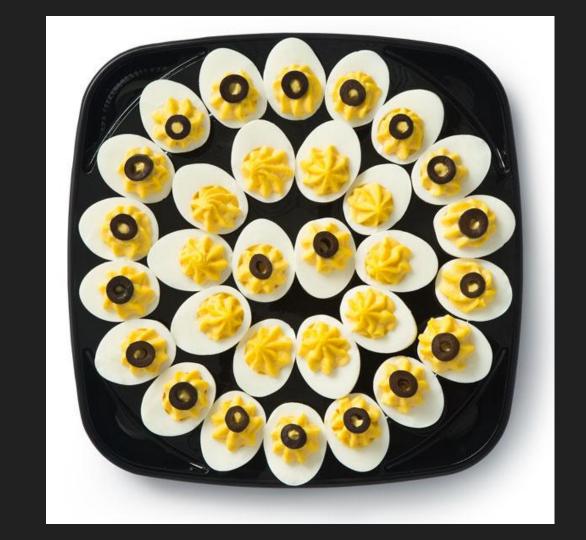

## Give your dish a THEME

TIME TO GET CIZEATIVE!

# It's all about: PRESENTATION

your dish can greatly contribute to expressing your event theme . . .

Professional Event
Planners go to
extremes in
presenting their food
thematically









So what can YOU do here in class to PTZESENT your food thematically?

Take your basic dish from this -



### To this



#### By selecting themed:

- serving dishes
- garnishes
- decorations

you can bring your theme to the table with just a little creativity.





When you look at how you have plated, garnished and decorated your food - it should reflect the theme.

#### Serving plates, bowls, trays are a good start



There are lots of themed platters























#### Think of different ways to place your food on the plate









#### Maybe you don't even NEED a plate



#### You can serve your food in all kinds of containers



















Adding props or decorative items to your plate is an easy way to get your theme across











The decorations can be edible too

Flags, small signs or decorative picks are easy









And while more time consuming, actually making your food itself thematic can be a real attention getter.











Now think about your theme . . . Think about your food . . . And bring them together!