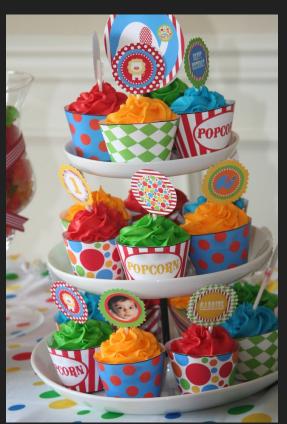

### To this

#### By selecting themed:

- serving dishes
- garnishes
- decorations

you can bring your theme to the table with just a little creativity.

When you look at how you have plated, garnished and decorated your food - it should reflect the theme.