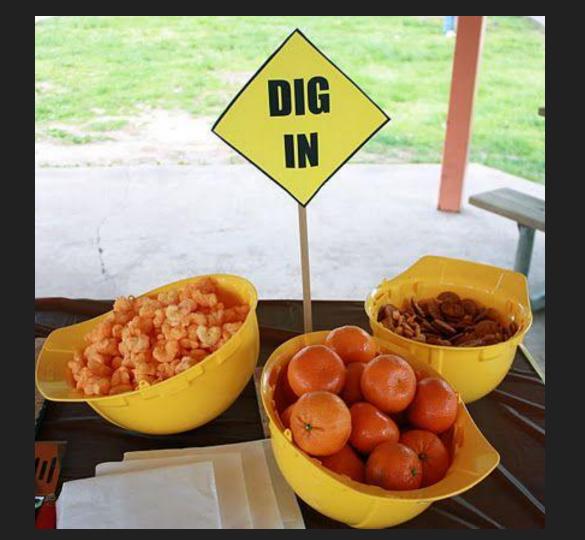

#### You can serve your food in all kinds of containers

Adding props or decorative items to your plate is an easy way to get your theme across

The decorations can be edible too

Flags, small signs or decorative picks are easy