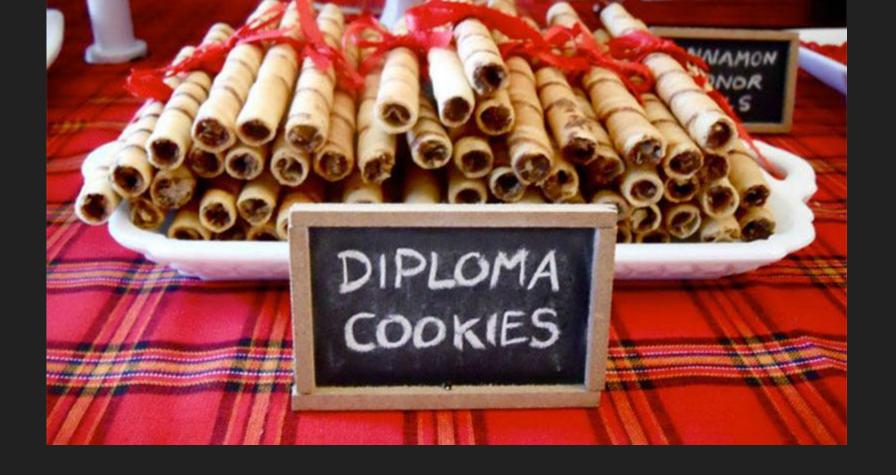

Take your basic dish from this -

### To this

#### By selecting themed:

- serving dishes
- garnishes
- decorations

you can bring your theme to the table with just a little creativity.

When you look at how you have plated, garnished and decorated your food - it should reflect the theme.