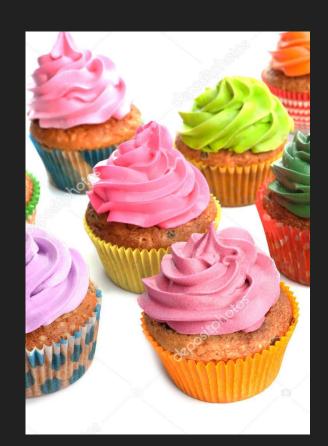

## Give your dish a THEME

TIME TO GET CIZEATIVE!

# It's all about: PRESENTATION

your dish can greatly contribute to expressing your event theme . . .

Professional Event
Planners go to
extremes in
presenting their food
thematically









So what can YOU do here in class to PTZESENT your food thematically?

Take your basic dish from this -



### To this



#### By selecting themed:

- serving dishes
- garnishes
- decorations

you can bring your theme to the table with just a little creativity.





When you look at how you have plated, garnished and decorated your food - it should reflect the theme.

#### Serving plates, bowls, trays are a good start



There are lots of themed platters























#### Think of different ways to place your food on the plate









#### Maybe you don't even NEED a plate



#### You can serve your food in all kinds of containers



















Adding props or decorative items to your plate is an easy way to get your theme across











The decorations can be edible too

Flags, small signs or decorative picks are easy









And while more time consuming, actually making your food itself thematic can be a real attention getter.











Now think about your theme . . . Think about your food . . . And bring them together!