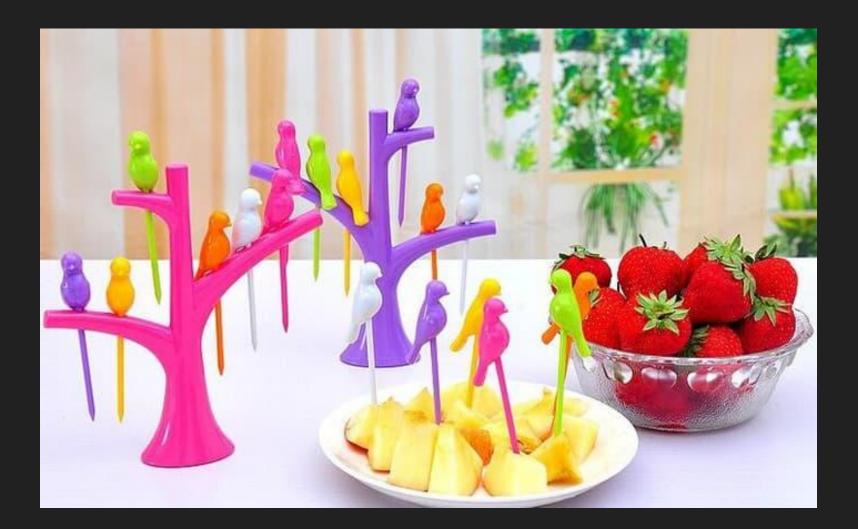

#### You can serve your food in all kinds of containers

Adding props or decorative items to your plate is an easy way to get your theme across

The decorations can be edible too

Flags, small signs or decorative picks are easy