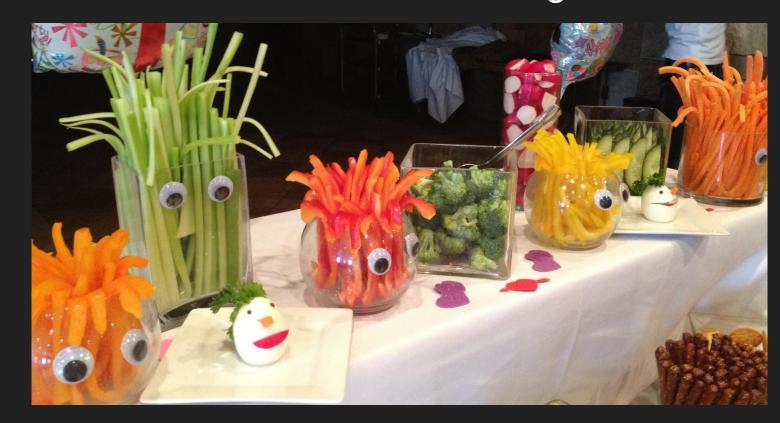

And while more time consuming, actually making your food itself thematic can be a real attention getter.

Now think about your theme . . . Think about your food . . . And bring them together!