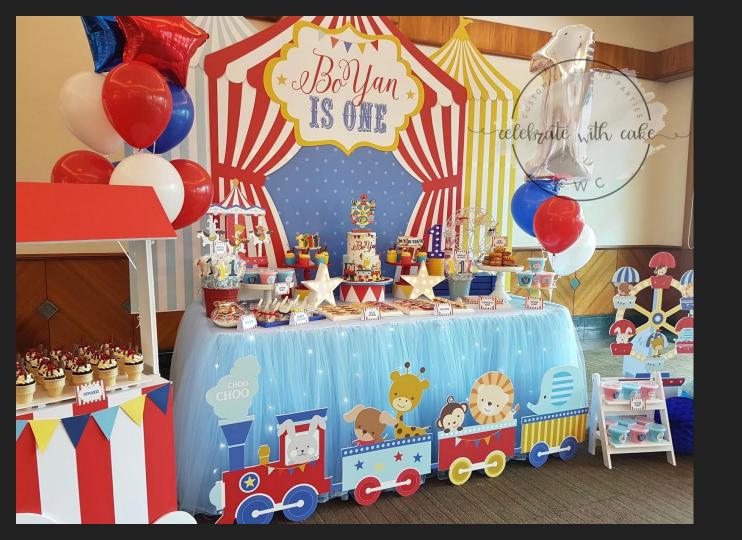

#### Serving plates, bowls, trays are a good start

There are lots of themed platters

#### You can serve your food in all kinds of containers

Adding props or decorative items to your plate is an easy way to get your theme across

The decorations can be edible too

Flags, small signs or decorative picks are easy