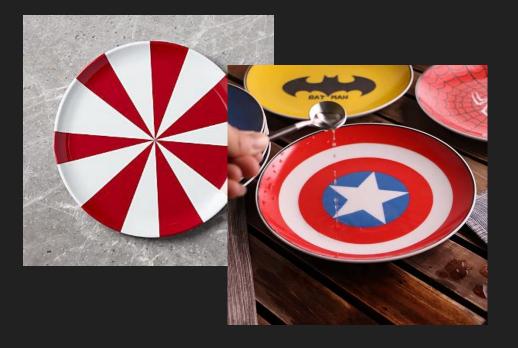

#### Serving plates, bowls, trays are a good start

There are lots of themed platters