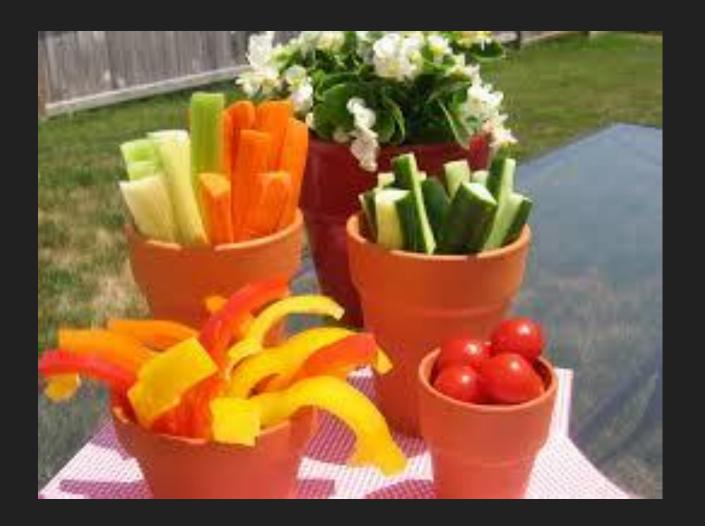

#### Maybe you don't even NEED a plate

#### You can serve your food in all kinds of containers

Adding props or decorative items to your plate is an easy way to get your theme across

The decorations can be edible too

Flags, small signs or decorative picks are easy