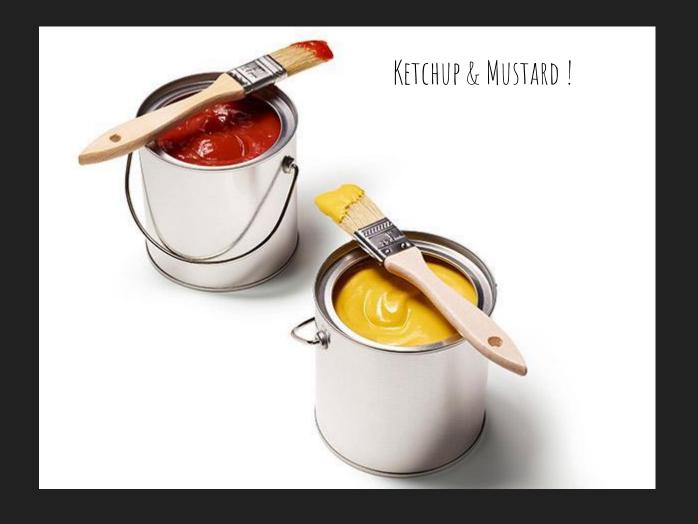

ibute to expressing your event theme . . .

Professional Event
Planners go to
extremes in
presenting their food
thematically









So what can YOU do here in class to PTZESENT your food thematically?

Take your basic dish from this -



### To this



#### By selecting themed:

- serving dishes
- garnishes
- decorations

you can bring your theme to the table with just a little creativity.





When you look at how you have plated, garnished and decorated your food - it should reflect the theme.

#### Serving plates, bowls, trays are a good start



There are lots of themed platters























#### Think of different ways to place your food on the plate









#### Maybe you don't even NEED a plate



#### You can serve your food in all kinds of containers



















Adding props or decorative items to your plate is an easy way to get your theme across











The decorations can be edible too

Flags, small signs or decorative picks are easy









And while more time consuming, actually making your food itself thematic can be a real attention getter.











Now think about your theme . . . Think about your food . . . And bring them together!