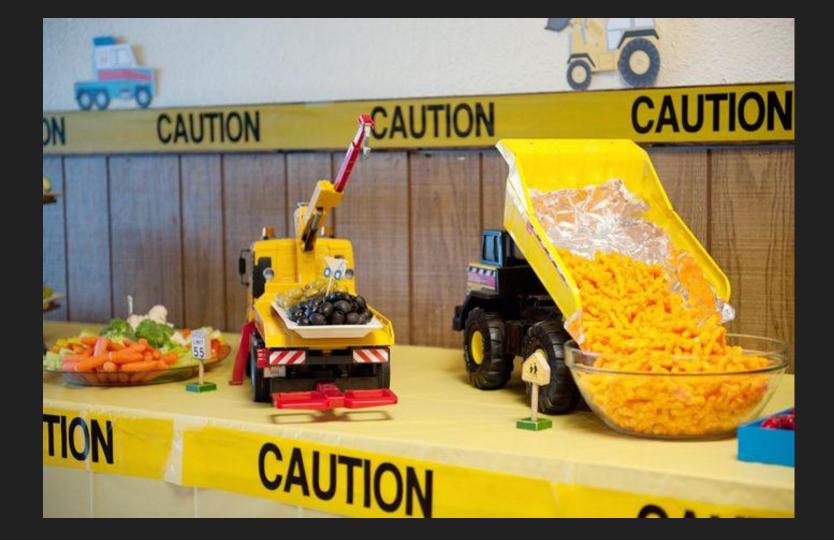

#### You can serve your food in all kinds of containers

Adding props or decorative items to your plate is an easy way to get your theme across

The decorations can be edible too

Flags, small signs or decorative picks are easy