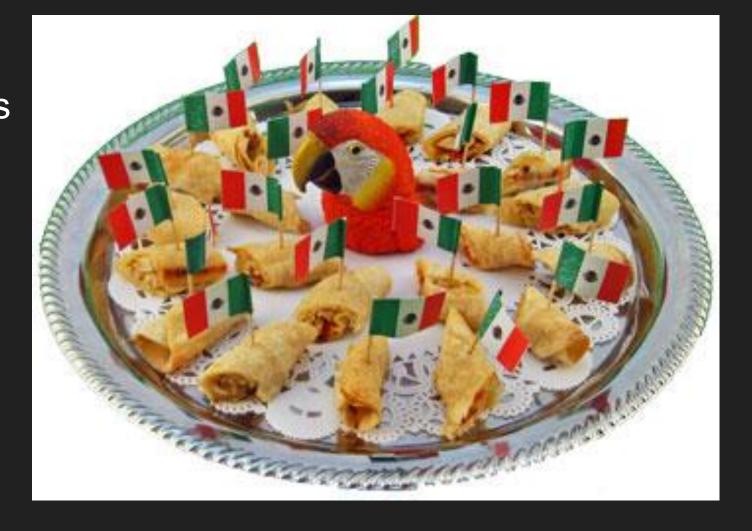

#### You can serve your food in all kinds of containers

Adding props or decorative items to your plate is an easy way to get your theme across

The decorations can be edible too

Flags, small signs or decorative picks are easy