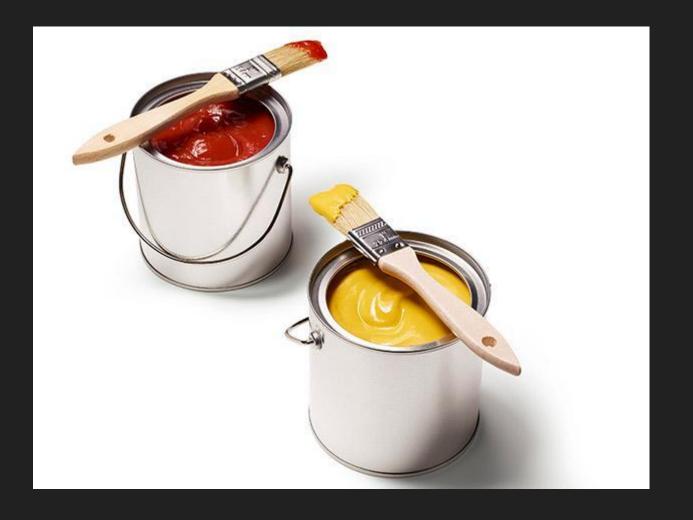

tribute to expressing your event theme . . .

Professional Event
Planners go to
extremes in
presenting their food
thematically









So what can YOU do here in class to PTZESENT your food thematically?

Take your basic dish from this -



### To this



#### By selecting themed:

- serving dishes
- garnishes
- decorations

you can bring your theme to the table with just a little creativity.





When you look at how you have plated, garnished and decorated your food - it should reflect the theme.

#### Serving plates, bowls, trays are a good start



There are lots of themed platters























#### Think of different ways to place your food on the plate









#### Maybe you don't even NEED a plate



#### You can serve your food in all kinds of containers



















Adding props or decorative items to your plate is an easy way to get your theme across











The decorations can be edible too

Flags, small signs or decorative picks are easy









And while more time consuming, actually making your food itself thematic can be a real attention getter.











Now think about your theme . . . Think about your food . . . And bring them together!