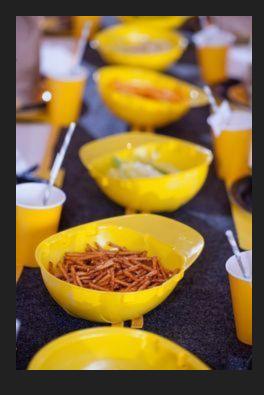

#### You can serve your food in all kinds of containers

Adding props or decorative items to your plate is an easy way to get your theme across

The decorations can be edible too

Flags, small signs or decorative picks are easy