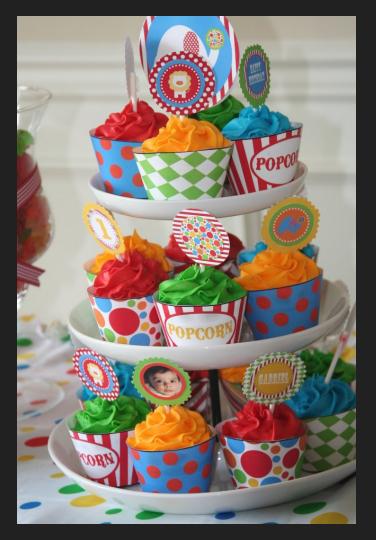

### To this

#### By selecting themed:

- serving dishes
- garnishes
- decorations

you can bring your theme to the table with just a little creativity.

When you look at how you have plated, garnished and decorated your food - it should reflect the theme.