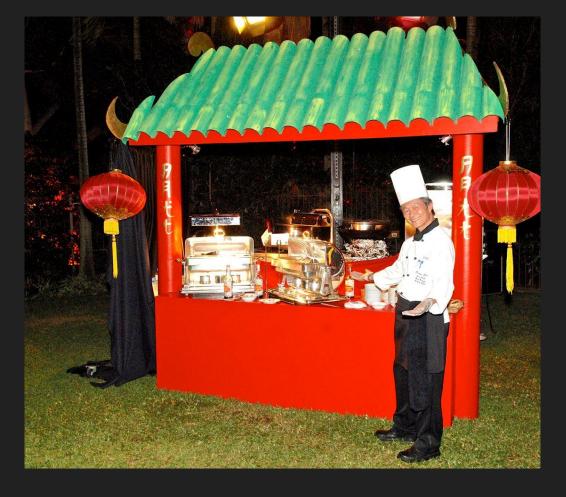

# It's all about: PRESENTATION

your dish can greatly contribute to expressing your event theme . . .

Professional Event
Planners go to
extremes in
presenting their food
thematically

So what can YOU do here in class to PTZESENT your food thematically?