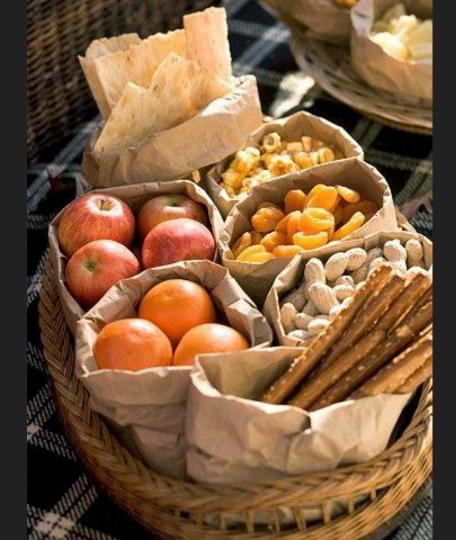

#### You can serve your food in all kinds of containers

Adding props or decorative items to your plate is an easy way to get your theme across

The decorations can be edible too

Flags, small signs or decorative picks are easy