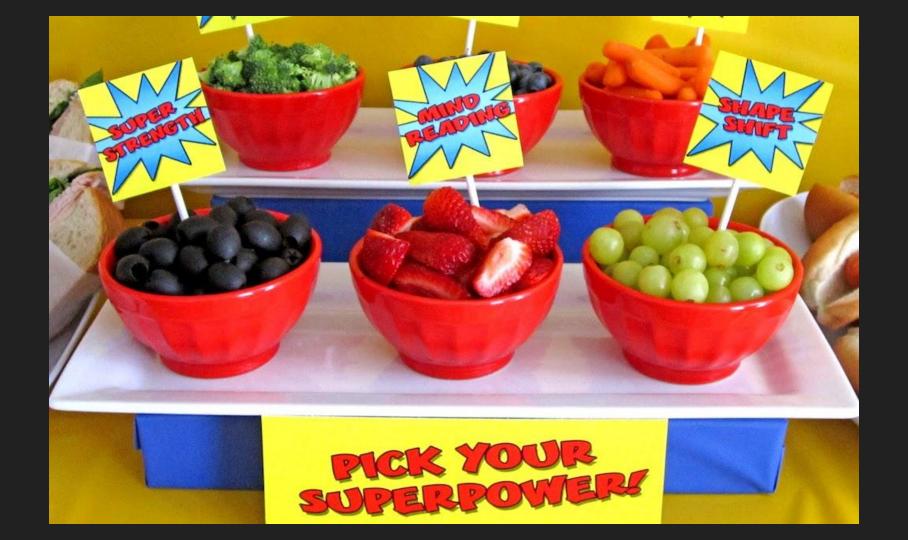

#### Serving plates, bowls, trays are a good start

There are lots of themed platters

#### You can serve your food in all kinds of containers

Adding props or decorative items to your plate is an easy way to get your theme across

The decorations can be edible too

Flags, small signs or decorative picks are easy