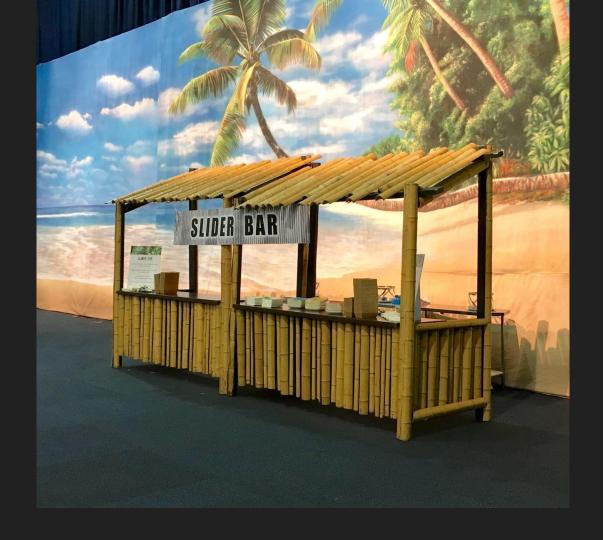

# It's all about: PRESENTATION

your dish can greatly contribute to expressing your event theme . . .

Professional Event
Planners go to
extremes in
presenting their food
thematically

So what can YOU do here in class to PTZESENT your food thematically?