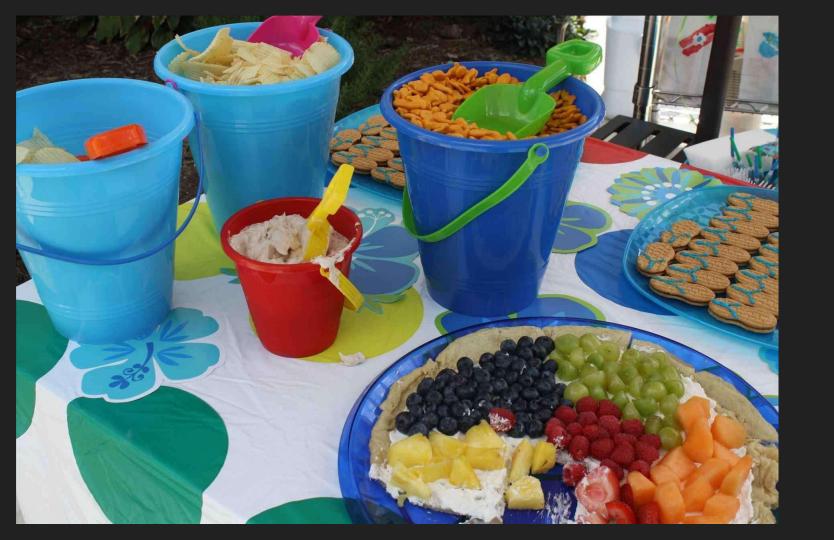

#### You can serve your food in all kinds of containers

Adding props or decorative items to your plate is an easy way to get your theme across

The decorations can be edible too

Flags, small signs or decorative picks are easy