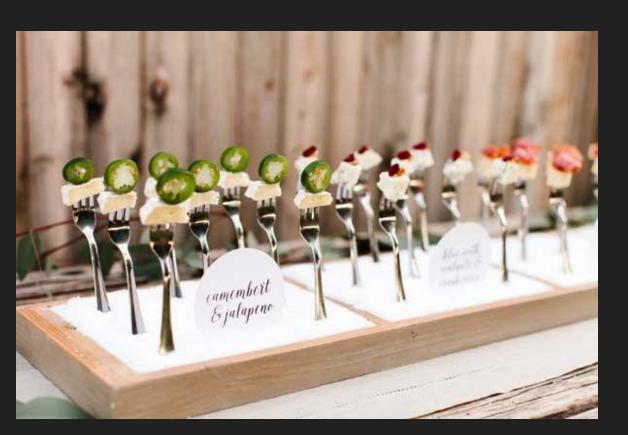

#### Think of different ways to place your food on the plate

#### Maybe you don't even NEED a plate