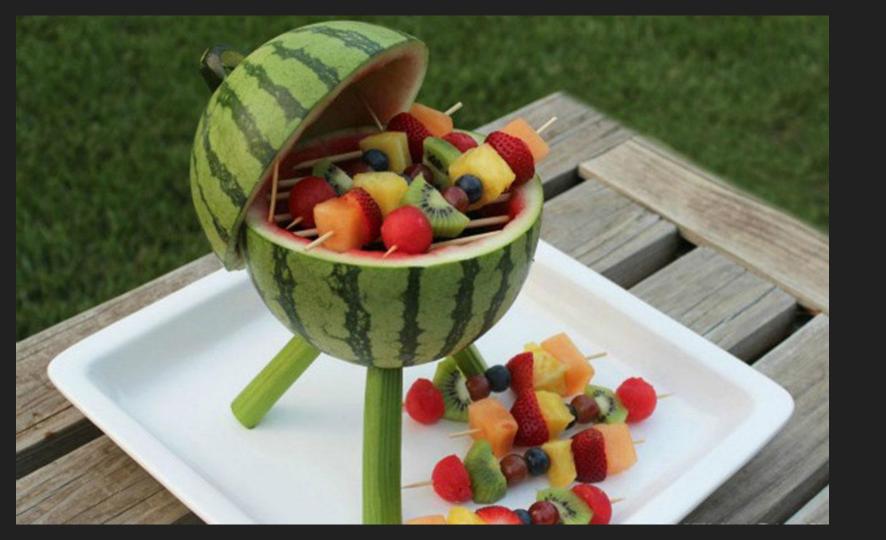

And while more time consuming, actually making your food itself thematic can be a real attention getter.

Now think about your theme . . . Think about your food . . . And bring them together!