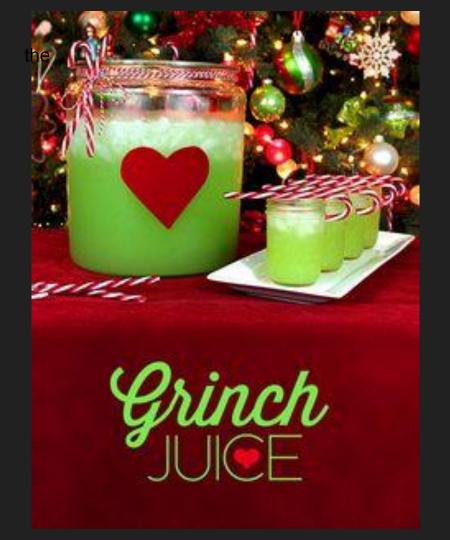

#### You can serve your food in all kinds of containers

Adding props or decorative items to your plate is an easy way to get your theme across

The decorations can be edible too

Flags, small signs or decorative picks are easy