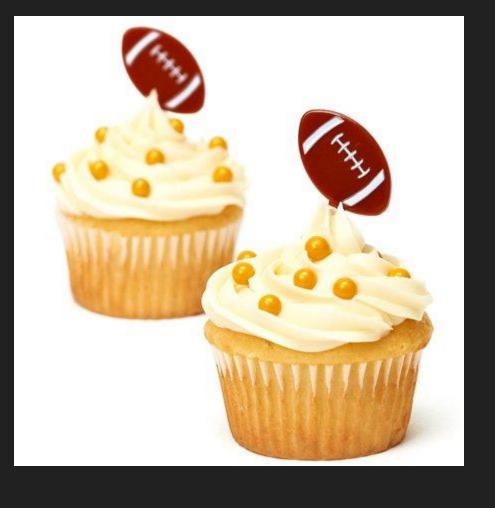

#### You can serve your food in all kinds of containers

Adding props or decorative items to your plate is an easy way to get your theme across

The decorations can be edible too

Flags, small signs or decorative picks are easy